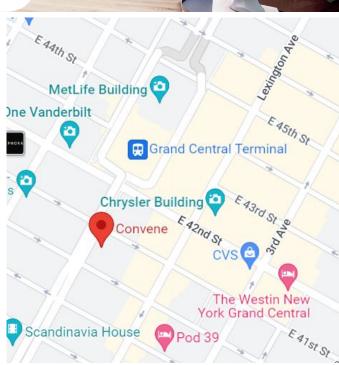

## 101 Park Avenue

New York, New York 10178, Ground floor Entrance is on the Corner of 41st St and Park Ave

**Grand Central Station** is a one minute walk to 101 Park Ave

It serves the Metro-North Railroad Harlem, Hudson, and New Haven Lines from the station. The NYC subway lines 4,5,6, and 7 lines also serve the station. Additionally, the shuttle connects Times Square 42<sup>nd</sup> Street to Grand Central.

Grand Central's Main entrance/exit is at 89 East 42<sup>nd</sup> Street. Additional entrances are located on Vanderbilt Avenue, Lexington Avenue, and 45<sup>th</sup> Street.